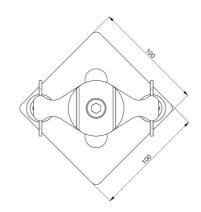

#### **Features**

Maximum length: 110 mm

Weight: 1.20 kg Colour: Black

Maximum load: 30 kg

Bracket/interface: Excluded

Type bracket/interface: Projector specific, Universal

Rotation: 360°

Tilt function: +20° till -20°