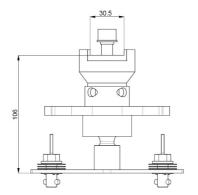

#### **Features**

Maximum length: 110 mm

Weight: 1.20 kg Colour: Black

Maximum load: 30 kg

Bracket/interface: Excluded

Type bracket/interface: Projector specific, Universal

Rotation: 360°

Tilt function: +20° till -20°