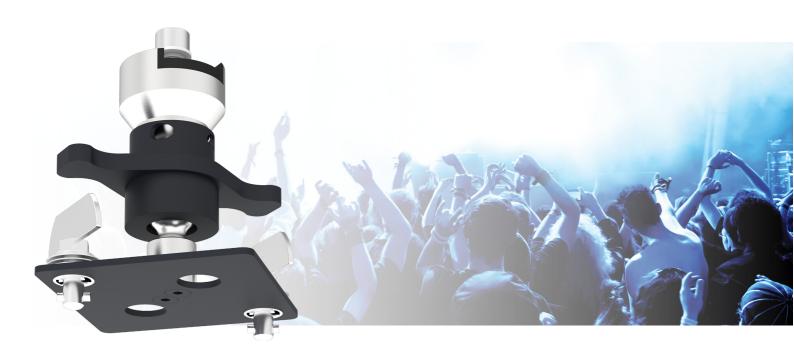

### Rental set 1: fixed length 11 cm

002.1641 Rental set 1, fixed length 13 cm for Trigger clamp, excl. bracket

Our rental mounts make it quick and easy to install projectors in rental situations. With quarter-turn latches the projector is mounted onto the bracket in no time. However, the projector should be fitted with a universal rental bracket or projector specific bracket. Our tube sets are electrically insulated so that the truss does not require tape to prevent screen problems. The ball joint can easily be adjusted using the special rental ring. The tube set is fitted with lifting eyes for safety attachments.

#### **Features**

Maximum length: 110 mm

Weight: 1.20 kg Colour: Black

Maximum load: 30 kg

Bracket/interface: Excluded

Type bracket/interface: Projector specific, Universal

Rotation: 360°

Tilt function: +20° till -20°

Other information: Electrical insulation, excl. Doughty

Trigger Clamp (003.1128)