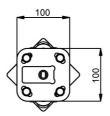

#### 002.1660 Rental set 2, 45-70 cm, excl. bracket

Our rental mounts make it quick and easy to install projectors in rental situations. With quarter-turn latches the projector is mounted onto the bracket in no time. However, the projector should be fitted with a universal rental bracket or projector specific bracket. Our tube sets are electrically insulated so that the truss does not require tape to prevent screen problems. The ball joint can easily be adjusted using the special rental ring. The tube set is fitted with lifting eyes for safety attachments.

### **Features**

Minimum length: 450 mm Maximum length: 700 mm

Weight: 2.95 kg Colour: Black

Maximum load: 30 kg

Bracket/interface: Excluded

Type bracket/interface: Projector specific, Universal

Rotation: 360°