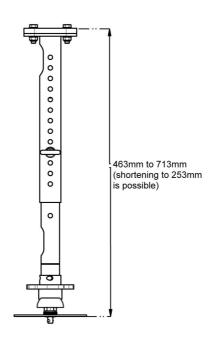

#### 002.1660 Rental set 2, 45-70 cm, excl. bracket

Our rental mounts make it quick and easy to install projectors in rental situations. With quarter-turn latches the projector is mounted onto the bracket in no time. However, the projector should be fitted with a universal rental bracket or projector specific bracket. Our tube sets are electrically insulated so that the truss does not require tape to prevent screen problems. The ball joint can easily be adjusted using the special rental ring. The tube set is fitted with lifting eyes for safety attachments.

### **Features**

Minimum length: 450 mm Maximum length: 700 mm

Weight: 2.95 kg Colour: Black

Maximum load: 30 kg

Bracket/interface: Excluded

Type bracket/interface: Projector specific, Universal

Rotation: 360°

Tilt function: +20° till -20° Cable duct: 25 mm Ø

Other information: Electrical insulation, incl. hoist rings for

safety attachments